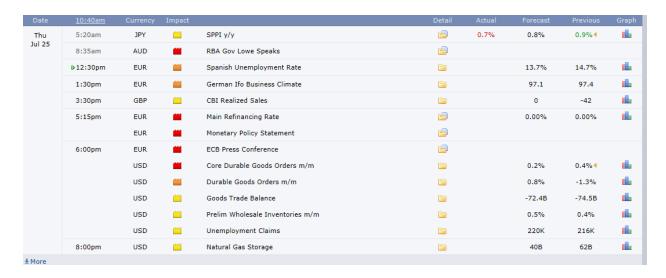

| Resistance 3 | Resistance 4 |  |
|                                 | 4244         | 4277         | 4310         | 4349         |  |
| Sell near 4240 Tgt 4180 SL 4270 |              |              |              |              |  |

Support 2

3876

Resistance 2

3970

Support 3

3845

Resistance 3

4002

Support4

3808

Resistance 4

4040

 Supports
 Support 1

 RMSEED 20 Aug 19
 3907

 CMP 3925
 Resistances
 Resistance 1

 Trend:UP
 3939

 Buy near 3920
 Tgt 3958 SL 3887

Supports Support 1 Support 2 Support 3 Support4 CHANA 20 Aug 19 4235 4202 4170 4131 CMP 4253 Resistance 2 Resistance 4 Resistances Resistance 1 Resistance 3 Trend: Sideways 4267 4300 4333 4372 Buy near 4240 Tgt 4310 SL 4200

**Call of the day** 

Buy Copper @ 448.7 Tgt 455 SL 446



### **Major Global Announcements**



#### Disclaimer::

This message is intended for the addressee only and may contain confidential or privileged information. If you are not the intended receiver, any disclosure, copying to any person or any action taken or omitted to be taken in reliance on this e-mail, is prohibited and may be un-lawful. You must therefore delete this e-mail. Internet communications may not be secure or error-free and may contain viruses. They may be subject to possible data corruption, accidental or on purpose. This e-mail is not and should not be construed as an offer or the solicitation of an offer to purchase or subscribe or sell or redeem any investments.